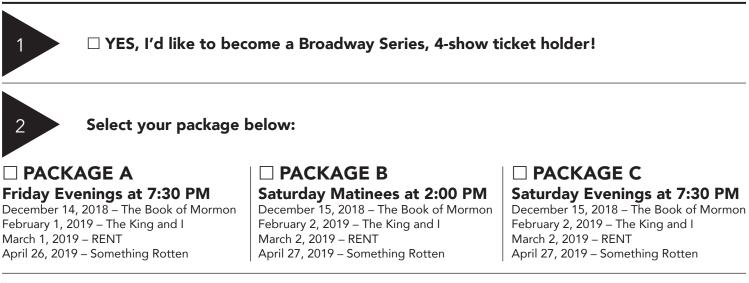

## **ORDER FORM**

**ORDER YOUR TICKETS BY APRIL 30, 2018** FOR BEST SEATING AND WAIVED FEES!

**Select your seats/price section.** Price includes all four shows in package selected above.

|                         | QTY        |            | QTY        |          |
|-------------------------|------------|------------|------------|----------|
| PRICE SECTION 1 Adults  | x \$292.60 | Students _ | x \$197.80 | SUBTOTAL |
| PRICE SECTION 2 Adults_ | x \$249.60 | Students _ | x \$166.80 | SUBTOTAL |
| PRICE SECTION 3 Adults  | x \$204.60 | Students _ | x \$133.80 | SUBTOTAL |
| PRICE SECTION 4 Adults  | x \$156.60 | Students _ | x \$97.80  | SUBTOTAL |
|                         |            |            |            |          |